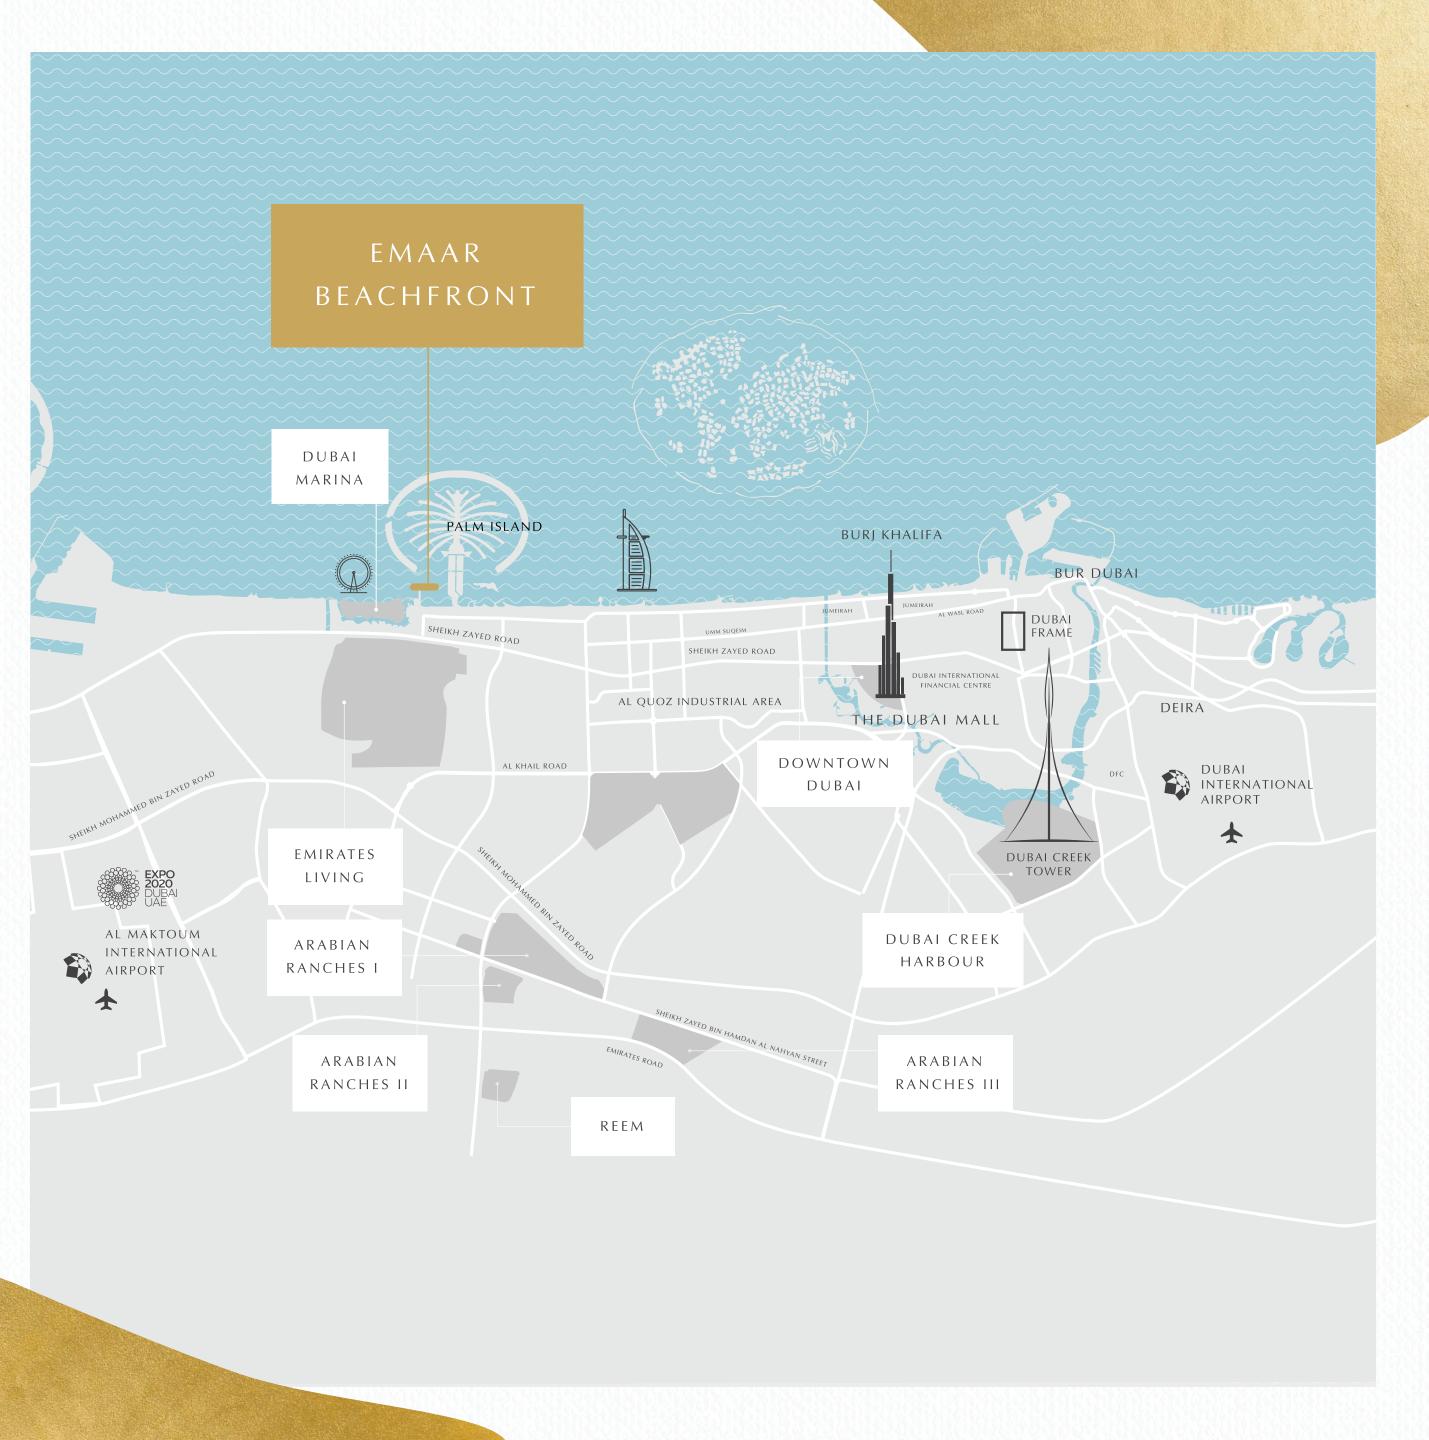

## PRIVATE BEACH LIVING

Emaar Beachfront is the prestigious residential community located within the new maritime centre of the UAE, Dubai Harbour. The meticulously masterplanned waterfront haven represents a unique blend of cosmopolitan living with a prime location and a luxury seaside lifestyle.

Exceptional Jocation

25 MINUTES TO DOWNTOWN DUBAI 25 MINUTES TO DUBAI INT'L AIRPORT

45

MINUTES TO AL MAKTOUM INT'L AIRPORT S MINUTES TO DUBAI MARINA

Gennless access

TO SHEIKH ZAYED ROAD